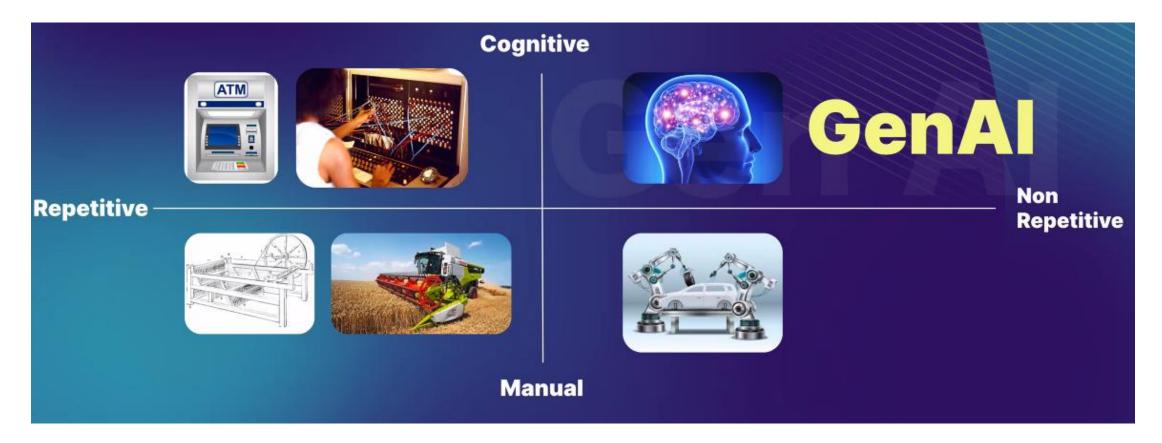

## What's unique about generative AI v. other technologies?

#### The Cognitive Revolution

8

"And so my hope is someday when the next Aristotle is alive, we can capture the underlying worldview of that Aristotle, in a computer, and someday some students will be able to not only read the words Aristotle wrote but ask Aristotle a question and get an answer. And that's what I hope that we can do. So this is the beginning."