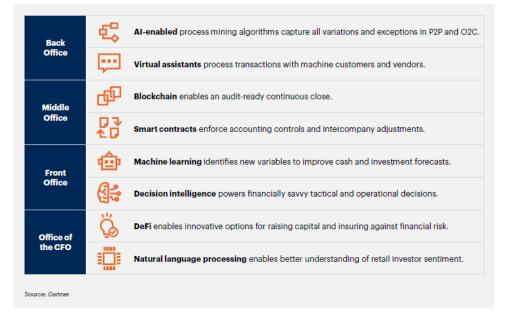

## Gartner on Al in finance

Key concepts

#### **Autonomous Finance**

**Composable Finance** 

technology investments.

change

•

- Processes and activities are partly governed and majority operated by self-learning software agents that optimize front-, middle- and back-office operations
- Real-time insights, greater flexibility in financial strategy with little human intervention
- Gartner: two-thirds of CFOs expect to be autonomous in Finance within 6 years

Framework to drive agility & innovation; build for

Gartner: By 2024, 60% of finance organizations will

seek composable finance applications in new