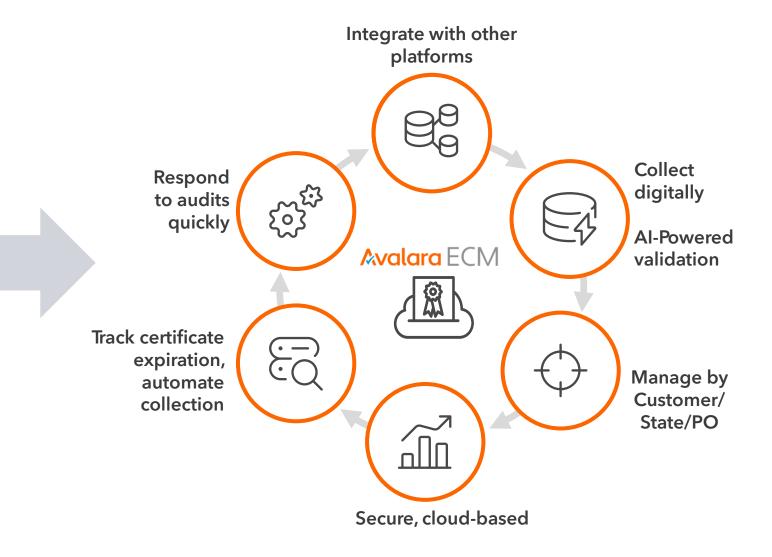

### Al in exemption certificate management (ECM)

- Statutory requirement Document to prove sales tax didn't need to be collected for buyers that qualify to purchase tax-exempt.
- Onus is on the seller to collect a valid exemption certificate.
- Complicated for buyers and sellers: Choose the proper form, fill it out correctly, collect and manage documentation, track certificate expiration, determine whether certificates are valid.

## **ECM intelligence & automation engine**

Key differentiator: reducing time consuming and error prone manual tasks through automation

#### Monitoring

#### Requesting

#### Validating

Competitors

*Manually* run reports to determine their compliance status.

Manually send, monitor, and follow-up on requests.

# *Manually* review every certificate to determine its validity.

#### Avalara ECM Pro & Premium

Automatically monitors certificates and customer ship-to locations, calculates compliance percentage, and details which tasks to complete to improve compliance. Automatically requests replacements for expiring, expired, invalid and missing certificates, and automatically sends followup requests. *Automatically* captures certificate data and determines validity.