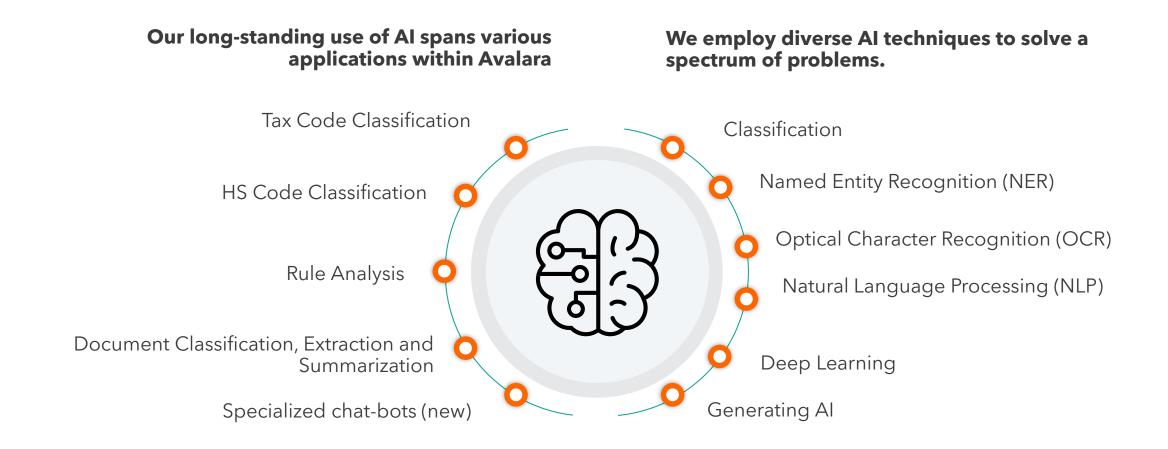

### Al at Avalara

Our AI use aims to elevate partner & customer experiences while minimizing errors, expand and expedite coverage of compliance areas and streamline internal processes