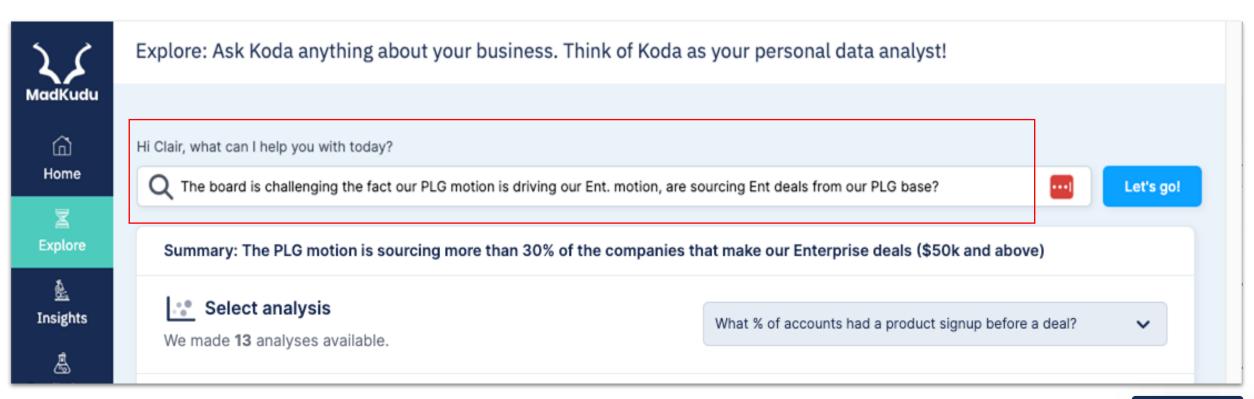

## MadKudu For Sales

**Reps start their day** with the accounts & people to engage today surfaced by Copilot

Q2.

## MadKudu For Ops

#### What's up with your Account?

#### We've found 1 opportunity to improve your setup

Looking at your MQL flow, it seems you might be missing out on some high potential leads. For instance, it seems [mid sized, fintech, US] (think Plaid, Ramp) companies have performed well in the past 6 months but you have a business rule that excludes them from the MQL pool.

I've gone ahead and created an updated version of your flow. Here's how to validate it works for you:

- Check out some of the examples I've pulled out to make sure your team would be excited to work them
- Check the volume of incremental MQLs the new flow would generate to ensure it won't overwhelm the team.
- If you're good with it, just hit "Go Live" and I'll take care of everything else. Sit back and congratulate yourself for a job well done ;-)

Review Proposed Flow →

Alert RevOps of any possible **improvement** in their current setup and prepare the update