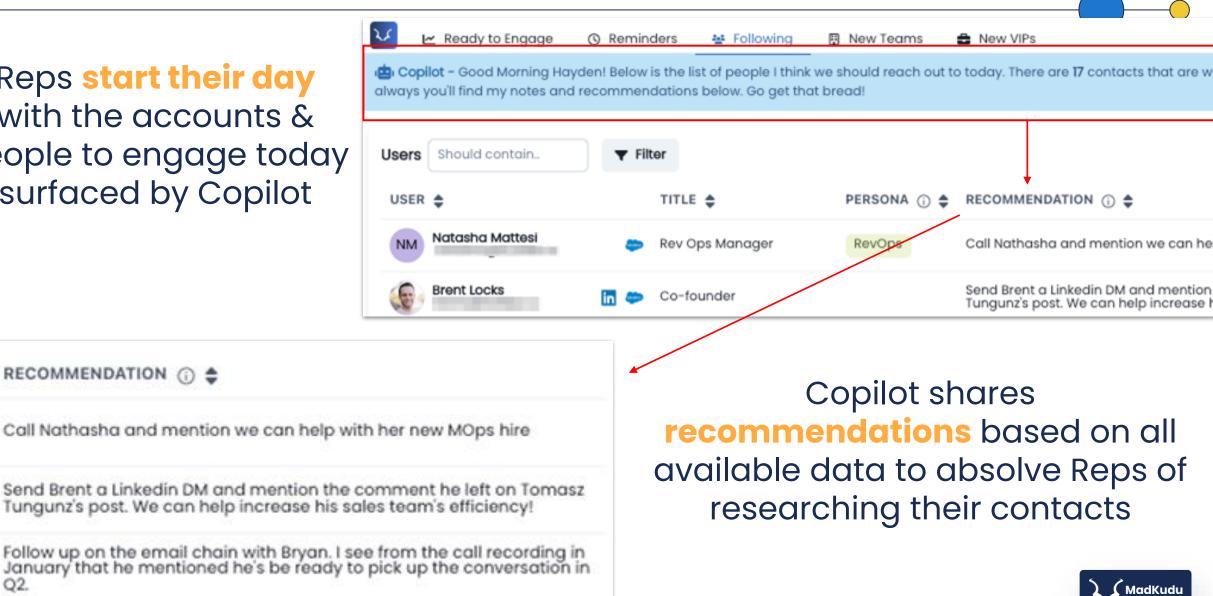

## MadKudu For Sales

**Reps start their day** with the accounts & people to engage today surfaced by Copilot

Q2.