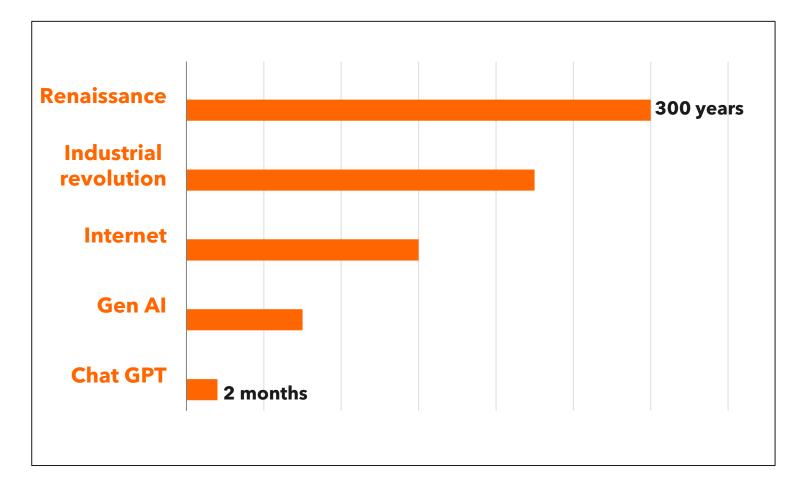

## The speed of adoption

- Chat GPT reached 100 million users in just two months, making it the fastest-growing consumer application in history.\*
  - It took TikTok 9 months and Instagram 2½ years to achieve the same status.\*